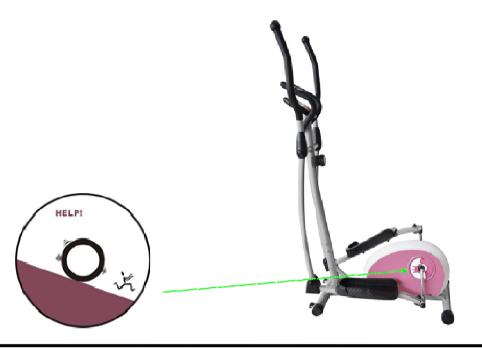

# **Cross Trainer**

#### **SPECIFICATIONS**

- 4KG Flywheel
- 8 Level Resistance
- Bib computer with time, speed, distance, calories, pulse
- Skid proof pedal
- Front tube with roller for easy moving
- Rear tube with floor level adjustment.
- The pattern of cover is optional(can be changed according to different season, different holiday)
- Max user weight: 100KG

## **FEATURES**

- Silk print logo
- Tailor made package design